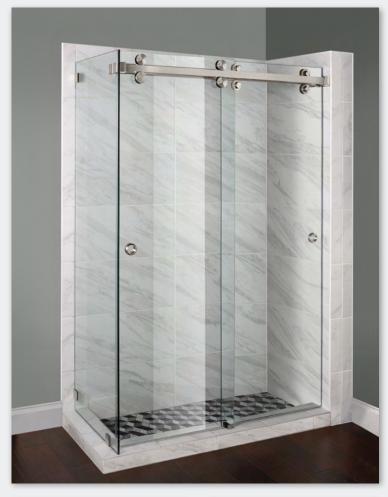

## **SYMMETRY**

Waterfall is pleased to introduce an exciting new concept in the ever growing demand for Heavy Glass Sliders. Symmetry features two sliding panels that roll on the INSIDE of two heavy-duty stainless steel tubes. This configuration creates a footprint at the bottom of the unit of only 2-5/16" (significantly less than conventional doors with the panels outboard of the header) allowing the unit to be installed on tubs and showers with narrow curbs. Additionally, Symmetry provides easy installion by elimating wall jambs and adding idle rollers in place of a traditional curb. Symmetry is available in Chrome, Brushed Nickel and Matte Black.

## SYMMETRY HEAVY GLASS BYPASS SLIDER

Optional Return Panel

Finger Pull

## **FEATURES & BENEFITS**

- Available with recessed finger pulls or tubular towel bars.
- Optional Return Panel using the available clip system.
- Ease of installation including adjustable panels using the "cam action" built into the rollers.
- Adjustment Wrench, Allen Wrenches & Wall Anchors included.