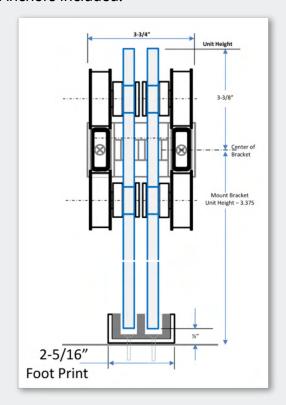

## **SYMMETRY**

Waterfall is pleased to introduce an exciting new concept in the ever growing demand for Heavy Glass Sliders. Symmetry features two sliding panels that roll on the INSIDE of two heavy-duty stainless steel tubes. This configuration creates a footprint at the bottom of the unit of only 2-5/16" (significantly less than conventional doors with the panels outboard of the header) allowing the unit to be installed on tubs and showers with narrow curbs. Additionally, Symmetry provides easy installion by elimating wall jambs and adding idle rollers in place of a traditional curb. Symmetry is available in Chrome, Brushed Nickel and Matte Black.