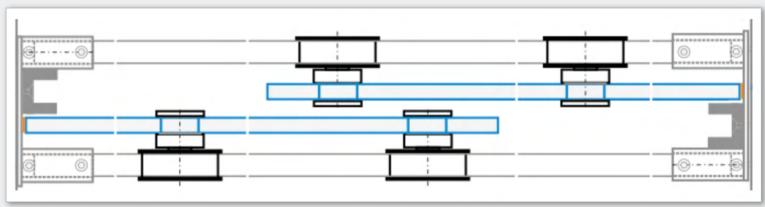

## **SYMMETRY**

Waterfall is pleased to introduce an exciting new concept in the ever growing demand for Heavy Glass Sliders. Symmetry features two sliding panels that roll on the INSIDE of two heavy-duty stainless steel tubes. This configuration creates a footprint at the bottom of the unit of only 2-5/16" (significantly less than conventional doors with the panels outboard of the header) allowing the unit to be installed on tubs and showers with narrow curbs. Additionally, Symmetry provides easy installion by elimating wall jambs and adding idle rollers in place of a traditional curb. Symmetry is available in Chrome, Brushed Nickel and Matte Black.

## **FEATURES & BENEFITS**

- Available with recessed finger pulls or tubular towel bars.
- Optional Return Panel using the available clip system.
- Ease of installation including adjustable panels using the "cam action" built into the rollers.
- Adjustment Wrench, Allen Wrenches & Wall Anchors included.