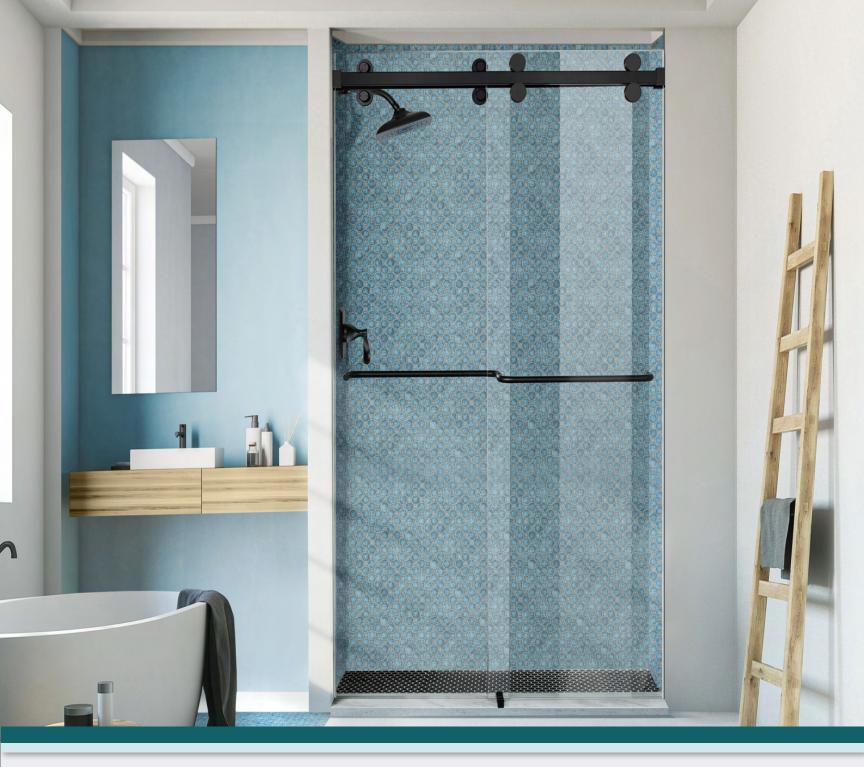

## **SYMMETRY**

Waterfall is pleased to introduce an exciting new concept in the ever growing demand for Heavy Glass Sliders. Symmetry features two sliding panels that roll on the INSIDE of two heavy-duty stainless steel tubes. This configuration creates a footprint at the bottom of the unit of only 2-5/16" (significantly less than conventional doors with the panels outboard of the header) allowing the unit to be installed on tubs and showers with narrow curbs. Additionally, Symmetry provides easy installion by elimating wall jambs and adding idle rollers in place of a traditional curb. Symmetry is available in Chrome, Brushed Nickel and Matte Black.

## **FEATURES & BENEFITS**

- Available with recessed finger pulls or tubular towel bars.
- Optional Return Panel using the available clip system.
- Ease of installation including adjustable panels using the "cam action" built into the rollers.
- Adjustment Wrench, Allen Wrenches & Wall Anchors included.